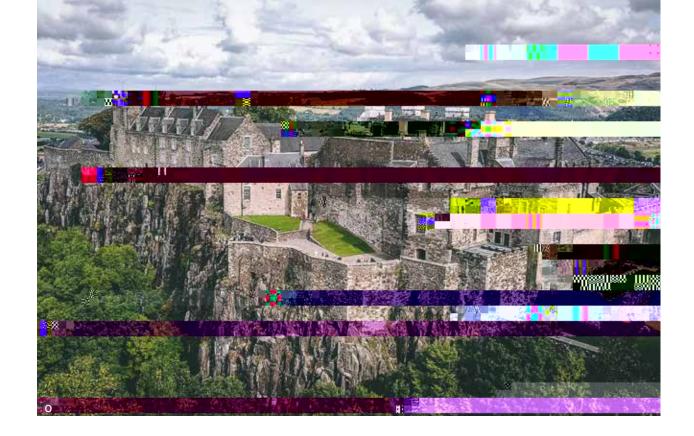

Departing Fort William, we enjoy a scenic journey through Glencoe with its dramatic landscape formed by volcanic activity, and the Trossachs National Park. Continue to the medieval town of Stirling to tour the historic Stirling Castle, once the favored residence of the Stuart kings and queens. It is one of the largest and grandest castles in Scotland, and it has been the site of numerous

the Great Hall, Chapel Royal, + DYH VReRgi Phethtal Museum, Tapestry day concludes in Edinburgh with dinner and a delightful Spirit of Scotland Show featuring EDJSLSHV DFFRUGLI guitar, and traditional Scottish dancers. It is sure to be a ÀWWLQJ ZD\ WR FDS