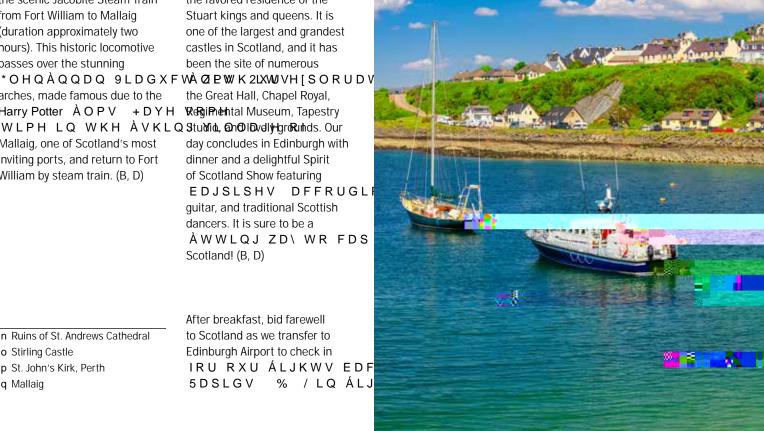

Following a morning lecture, we visit the West Highland Museum to learn more about the story of this region and its history, with special emphasis on the Jacobite risings of the 18th century. After some free time for an independent lunch, take the scenic Jacobite Steam Train from Fort William to Mallaig (duration approximately two hours). This historic locomotive passes over the stunning

arches, made famous due to the Harry Potter À O P V WLPH LQ WKH ÀVKLQ Studrid, and lovelly tyrorunds. Our Mallaig, one of Scotland's most inviting ports, and return to Fort William by steam train. (B, D)